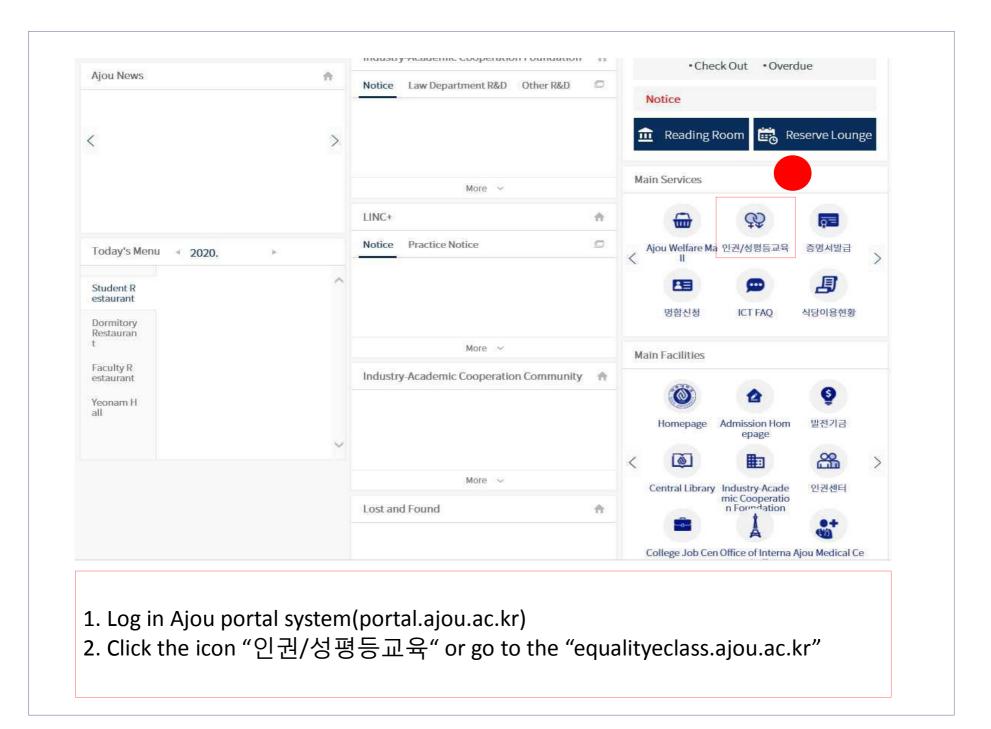

## [Graduate School] Manual of Violence Prevent Education

| Notice      |         | Education name                                                | Educ        | ation period | Total            | Complete           | Incomplete | Complete Date |
|-------------|---------|---------------------------------------------------------------|-------------|--------------|------------------|--------------------|------------|---------------|
| Nouce       | Hu      | man Rights & Gender Equality Education                        |             |              | 4                | 0                  | 4          |               |
| Education > | Educati | on name> Human Rights & Gender Equality                       | v Education | Educational  | Progress> in pro | gress<br>CompleteM |            | View          |
|             | 1       | Sexual harassment and sexual violence<br>prevention education | 36min 41sec | Incomplete   | Date             |                    |            | View          |
|             |         | Education of Branchis Linears                                 | 28min 42sec | Incomplete   |                  |                    |            | View          |
|             | 2       | Education of Domestic Violence                                | 20000 42000 | 211-2201     |                  |                    |            |               |
|             | 2       | Prostitution Prevention Education                             | 33min 49sec | Incomplete   |                  |                    |            | View          |

- 3. Click and choose language(Korean or English)
- 4. Click the "View" and watch video

(Sexual harassement and sexual violence prevetion education & Education of Domestic Violence are mandatory.

| 19720       |                                    | 소속                  |      |
|-------------|------------------------------------|---------------------|------|
|             |                                    | Exam                |      |
| and stren   |                                    | promoting discrimin | ^    |
| <b>YES</b>  |                                    |                     |      |
| ⊖ NO        |                                    |                     |      |
| 2 Whatic N  | OT a social impact of hate a       | and discrimination? | <br> |
|             | alizes discriminatory messages.    |                     |      |
|             | e of things one can do is limited  |                     |      |
|             | no further discrimination.         |                     |      |
| ⊖ Silence I | nakes it difficult to speak social | y.                  |      |
|             |                                    |                     | <br> |
|             |                                    |                     |      |
|             |                                    |                     | ~    |
|             |                                    |                     |      |
|             |                                    | Submit              |      |
|             |                                    |                     |      |